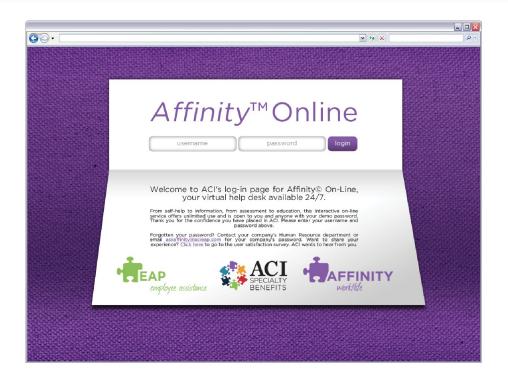

## Start Using Your Affinity TM Online

To access the **Affinity™** Online Website:

- Go to www.affinityonline.com
- 2. In the login page, enter the company user name: sbcs
- 3. Enter the company password: aci

**Affinity™** Online features self-help tools, resources and answers at any time of the day or night from any internet-connected computer. It is completely anonymous so privacy is assured. Best of all, it is free! No matter how often it is used, it is provided to your company at no additional cost.